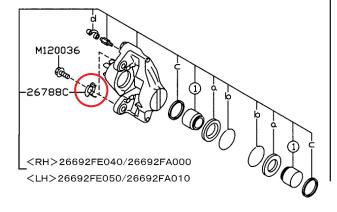

#### INTRODUCTION

This bulletin is for informational purposes only.

A production change was made to the rear brake caliper on 01MY and newer Impreza WRX. The washer between the caliper body and the backing plate has been discontinued. A change has been made to the caliper body to maintain the correct geometry, although the part numbers have not changed.

#### PART INFORMATION

Old Disk Brake Kit: 26692FE040/050 (LH/RH)

New Disk Brake Kit: 26692FE040/050 (LH/RH)

Note: Though there were design changes made to this part, the part numbers remain the same.