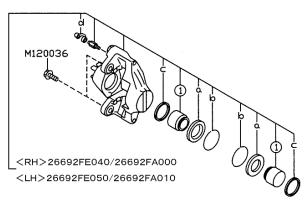

#### INTRODUCTION

This bulletin is for informational purposes only.

A production change was made to the rear brake caliper on 01MY and newer Impreza WRX. The washer between the caliper body and the backing plate has been discontinued. A change has been made to the caliper body to maintain the correct geometry, although the part numbers have not changed.

#### PART INFORMATION

Old Disk Brake Kit: 26692FE040/050 (LH/RH)

New Disk Brake Kit: 26692FE040/050 (LH/RH)

Note: Though there were design changes made to this part, the part numbers remain the same.